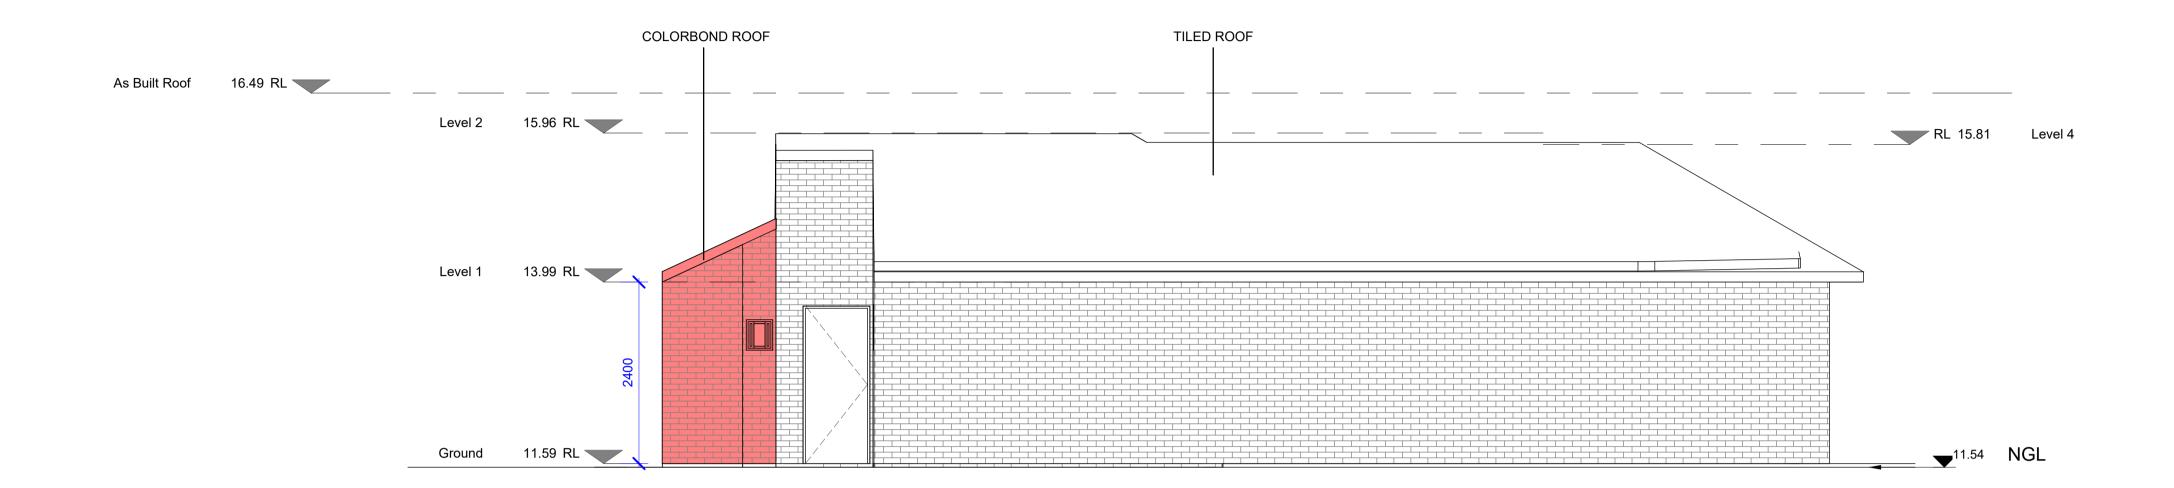

2196 |    |           |
|        |                |                                  | I, NSW, 2196 |    |           |
|        |                |                                  | I, NSW, 2196 |    |           |
|        |                |                                  | I, NSW, 2196 |    |           |
|        |                |                                  | I, NSW, 2196 |    |           |
|        |                |                                  | I, NSW, 2196 |    |           |
| Unit 2 | 2, 22 <b>\</b> | Varwick Street, Punchbow         | I, NSW, 2196 |    |           |
| Unit 2 | ing Na         | varwick Street, Punchbow         | I, NSW, 2196 |    |           |
| Unit 2 | ing Na         | Varwick Street, Punchbow         | I, NSW, 2196 |    |           |



15/03/2022



## 1 As Built East



2 As Built South
1:50

#### DO NOT SCALE THESE DRAWINGS, READ ALL DEMENSIONS SHOWN.

ALL RIGHTS RESERVED.
THESE DRAWINGS, PLANS AND SPECIFICATION
AND COPYRIGHT ARE THE PROPERTY OF
WARATAH GROUP AND MUST NOT BE USED,
REPRODUCED OR COPIED WHOLLY OR IN PART
WITHOUT THE WRITTEN PREMISSION OF
WARATAH GROUP.



Level 1 Building 3 20 Worth Street Chullora NSW 2190 Australia

(02) 9758 7567 www.waratahcertifiers.com.au

| Drw                  | Chk                     | Desc            | ription  |           |          |         | Rev | Date   |
|----------------------|-------------------------|-----------------|----------|-----------|----------|---------|-----|--------|
|                      |                         |                 | ocumen   |           |          |