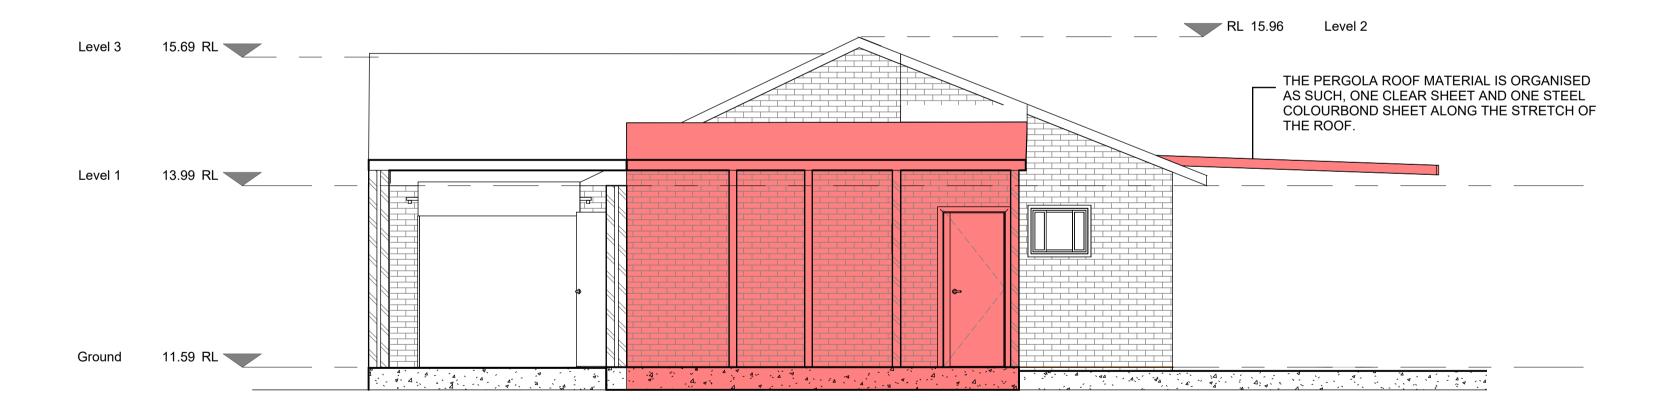

# Neighbour Notification Elevations 1:50

## 1 As Built East

2 As Built South
1:50