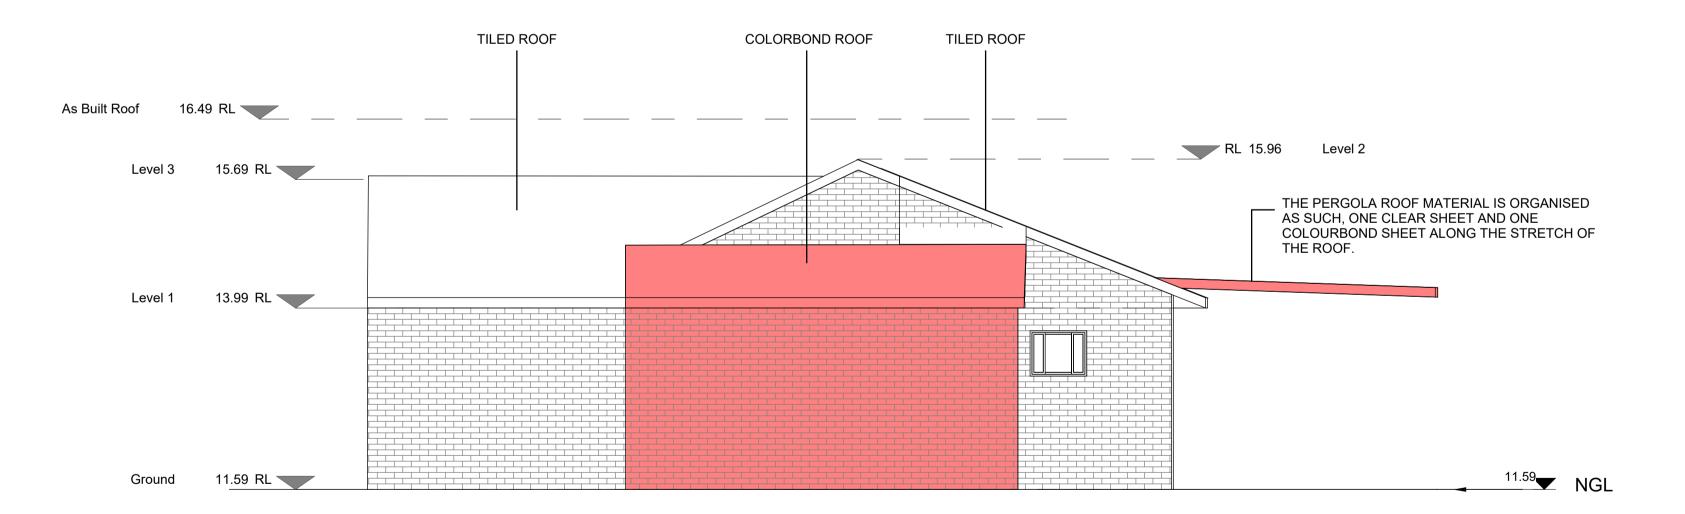

|
|        |                |                                  | I, NSW, 2196 |    |           |
|        |                |                                  | I, NSW, 2196 |    |           |
|        |                |                                  | I, NSW, 2196 |    |           |
|        |                |                                  | I, NSW, 2196 |    |           |
|        |                |                                  | I, NSW, 2196 |    |           |
| Unit 2 | 2, 22 <b>\</b> | Varwick Street, Punchbow         | I, NSW, 2196 |    |           |
| Unit 2 | ing Na         | varwick Street, Punchbow         | I, NSW, 2196 |    |           |
| Unit 2 | ing Na         | Varwick Street, Punchbow         | I, NSW, 2196 |    |           |



15/03/2022



## 1 As Built East



2 As Built South
1:50

#### DO NOT SCALE THESE DRAWINGS, READ ALL DEMENSIONS SHOWN.

ALL RIGHTS RESERVED.
THESE DRAWINGS, PLANS AND SPECIFICATION
AND COPYRIGHT ARE THE PROPERTY OF
WARATAH GROUP AND MUST NOT BE USED,
REPRODUCED OR COPIED WHOLLY OR IN PART
WITHOUT THE WRITTEN PREMISSION OF
WARATAH GROUP.



Level 1 Building 3 20 Worth Street Chullora NSW 2190 Australia

(02) 9758 7567 www.waratahcertifiers.com.au

| Drw                  | Chk                     | Desc            | ription  |           |          |         | Rev | Date   |
|----------------------|-------------------------|-----------------|----------|-----------|----------|---------|-----|--------|
|                      |                         |                 | ocumen   |           |          |         |     | 15/03/