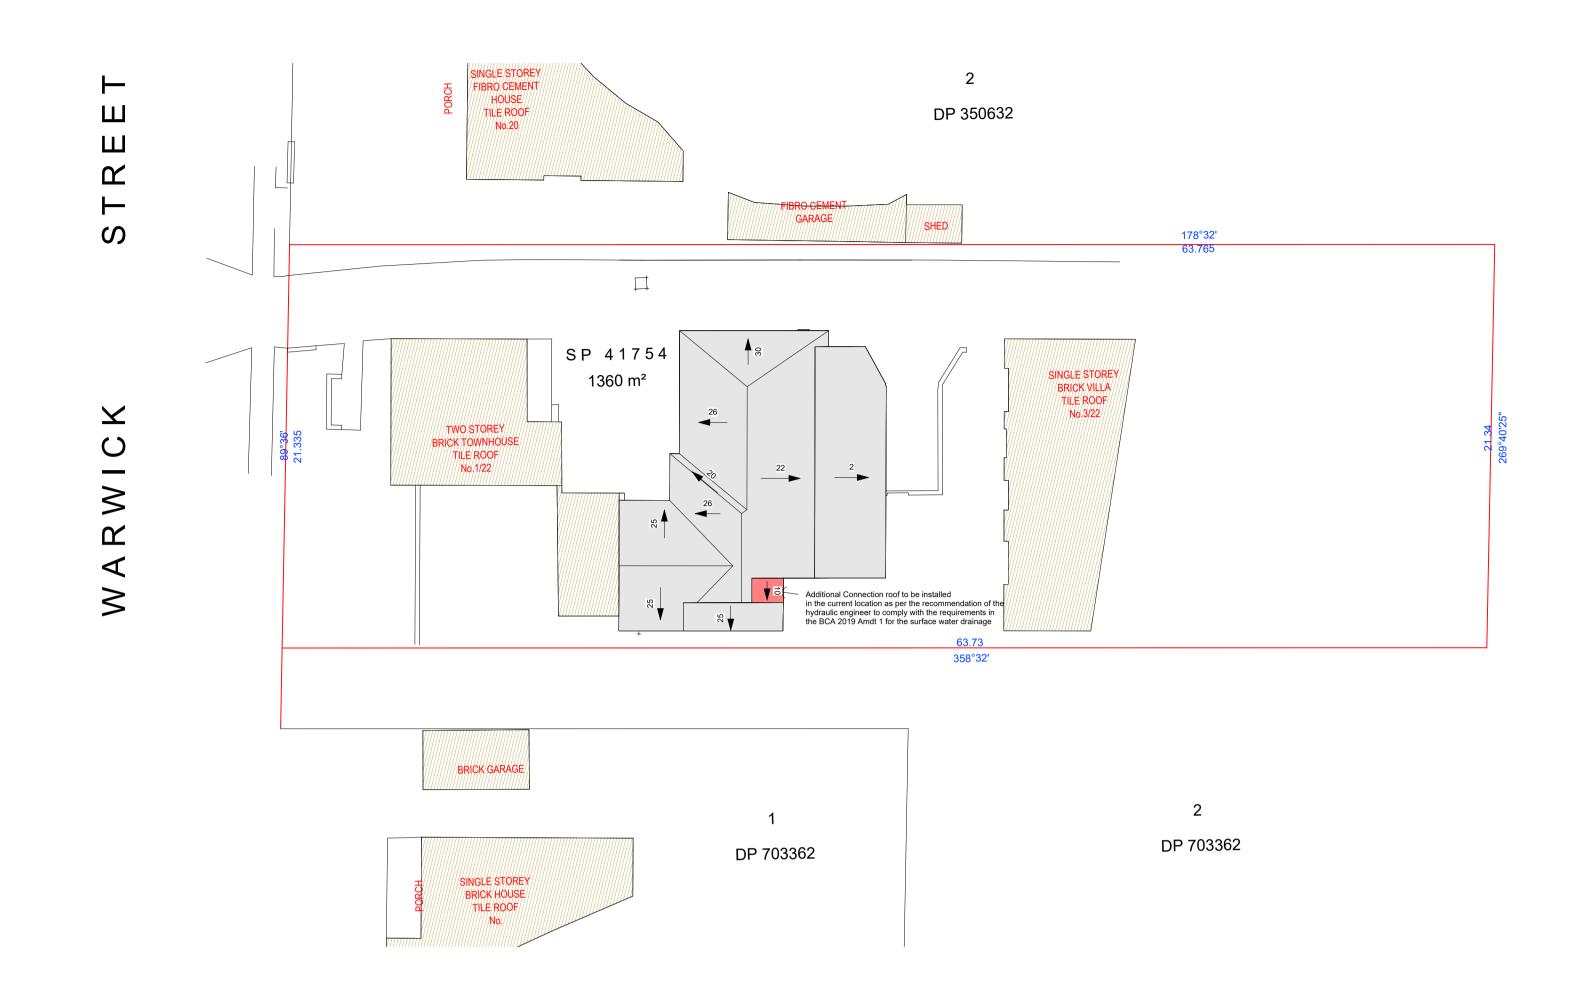

# Neighbour Notification Site Plan 1:200



# Neighbour Notification Elevations 1:50

#### DO NOT SCALE THESE DRAWINGS, READ ALL DEMENSIONS SHOWN.

ALL RIGHTS RESERVED.
THESE DRAWINGS, PLANS AND SPECIFICATION
AND COPYRIGHT ARE THE PROPERTY OF
WARATAH GROUP AND MUST NOT BE USED,
REPRODUCED OR COPIED WHOLLY OR IN PART
WITHOUT THE WRITTEN PREMISSION OF
WARATAH GROUP.



Level 1 Building 3 20 Worth Street Chullora NSW 2190 Australia

(02) 9758 7567 www.waratahcertifiers.com.au

| MA     | Chk            | Description                      | R            | ev | Date      |
|--------|----------------|----------------------------------|--------------|----|-----------|
|        | AA             | BIC Documentation                | A            |    | 15/03/202 |
|        |                |